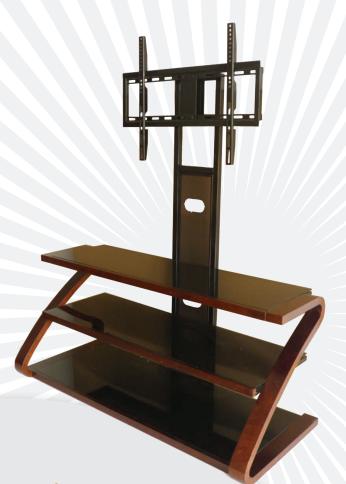

# 1200mm AV/TV Stand

The WMZM1200C provides a stylish and generous storage solution for your components. The attached flat-panel TV mount allows you the flexibility of having your TV at the perfect viewing height. It also features three toughened black glass shelves to hold your AV equipment perfectly. Cable management system helps keep cables concealed and organized, with a rich wood finish to complement any decor.

DIMENSIONS (W x D x H) 1220 x 520 x 550mm

TV SIZE Suitable for flat-panel TVs up to 57"

SHELF SIZES (W x D x H)

Top shelf – 1220 x 350 x 5 mm

Middle shelf – 1100 x 370 x 5 mm

Bottom shelf – 1100 x 440 x 5 mm

#### **FEATURES**

- Rich Wood Finish to complement your decor
- Three Black, Tempered Glass shelves Plus TV mount included
- Universal Mounting Pattern
- Cable Management System

### WEIGHT CAPACITY

Top shelf – 40kg / 88lbs Middle shelf – 10kg / 22lbs Bottom shelf – 20kg / 44lbs